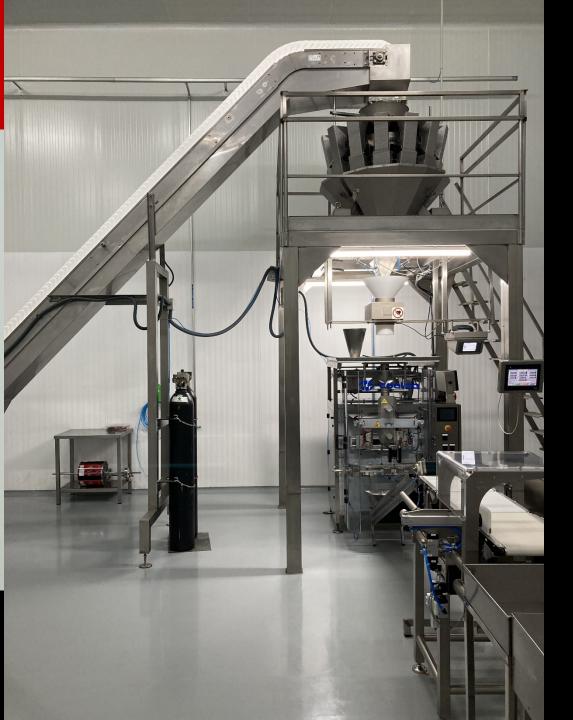

#### **KING REGAL GROUP**

It has 5 processing plants and refrigeration facilities with storage capacity for more than 3,500,000 kilos.

Its facilities have a technological development to achieve an optimal manufacture of products, in addition to a correct storage, an efficient shipment of merchandise, of quality and a good logistics.

It is also environmentally friendly and complies with environmental legislation.