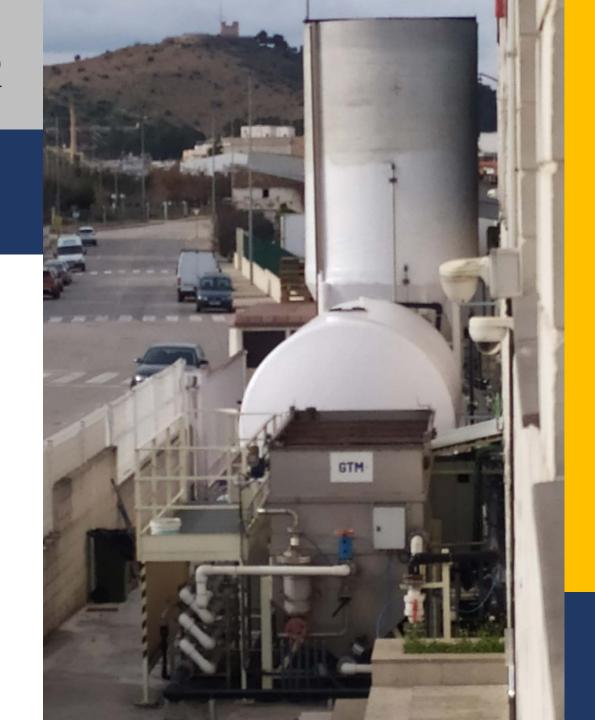

#### **KING REGAL GROUP**

It has 5 processing plants and refrigeration facilities with storage capacity for more than 3,500,000 kilos.

Its facilities have a technological development to achieve an optimal manufacture of products, in addition to a correct storage, an efficient shipment of merchandise, of quality and a good logistics.

It is also environmentally friendly and complies with environmental legislation.