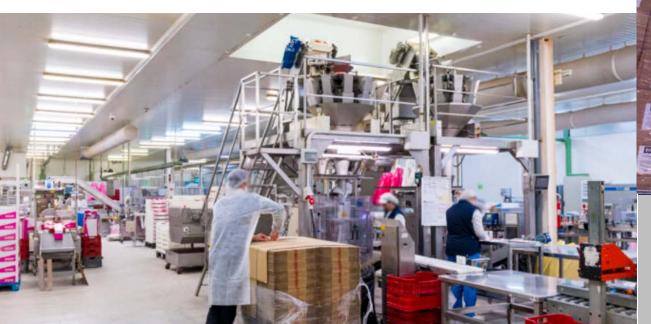

#### **KING REGAL GROUP**

It has 5 processing plants and refrigeration facilities with storage capacity for more than 3,500,000 kilos.

Its facilities have a technological development to achieve an optimal manufacture of products, in addition to a correct storage, an efficient shipment of merchandise, of quality and a good logistics.

It is also environmentally friendly and complies with environmental legislation.