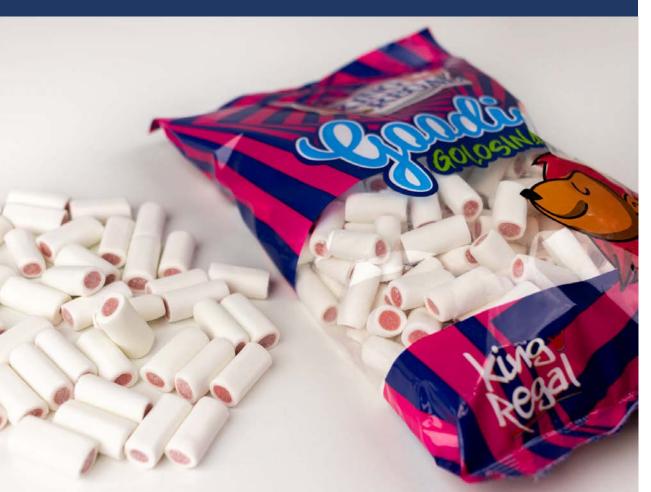

#### **King Regal**

**King Regal, S.A**. is a family business of Spanish nationality, located in the Valencian Community, specifically in the city of Oliva. It carries out and focuses its activity on the elaboration of sweet gels, liquid sweets, graveados, chocolateados and nuts.

**King Regal, S.A.** began its career with licorice sweets and sweet gels in 2000 and from 2001 began international expansion first in France and shortly after followed by the United Kingdom... It currently exports to more than 50 countries in Europe, America, Asia, Africa and Oceania.