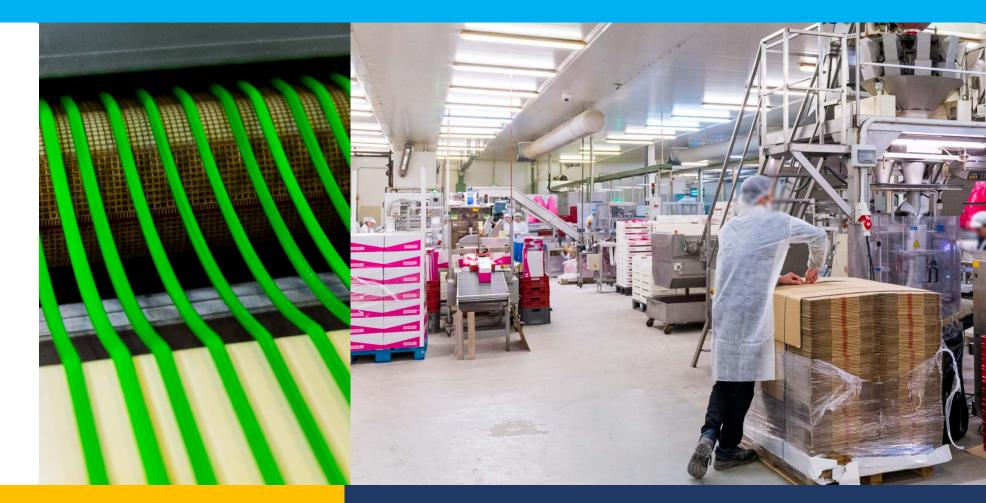

#### **KING REGAL GROUP**

It has 5 processing plants and refrigeration facilities with storage capacity for more than 3,500,000 kilos.

Its facilities have a technological development to achieve an optimal manufacture of products, in addition to a correct storage, an efficient shipment of merchandise, of quality and a good logistics.

It is also environmentally friendly and complies with environmental legislation.