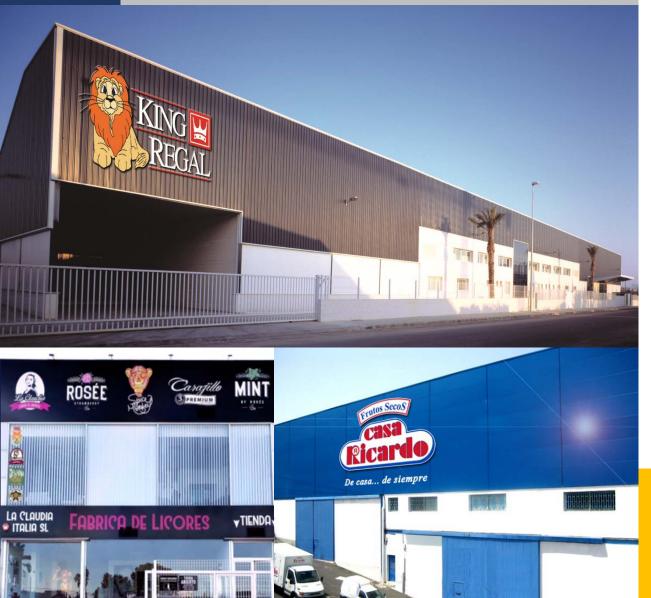

#### **KING REGAL GROUP**

It has 5 processing plants and refrigeration facilities with storage capacity for more than 3,500,000 kilos.

## LA CLAUDIA ITALIA S.L.

The company was established in 2014, having as its activity the production and bottling of alcoholic beverages. He took his first steps creating an Italian-style licorice liqueur.

In 2017 it starts up its manufacturing plants.