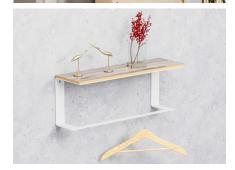

## Made to keep an overview

On the wall in studies or living rooms: Decorative shelves solve space problems and help to keep an overview. That's why we at Alberts offer a young range of shelf supports that will redefine your living space: Over 20 models that bring freshness, comfort and durability to a classic product range. From traditional to modern - contrasts create attention. This is also the case with shelves. The alternation between closed and open surfaces, between a rustic structure and a discreet look - all this sets the decisive accents in the living area.

Made of solid steel and powder-coated in various colors, our supports are designed for all standard shelves. The possible applications are diverse and set no limits to your creative freedom. Other models and/or colors can also be ordered from stock. Naturally, we offer sales units tailored to your needs, which are ideal for any online store.

## Facts:

- Colors: black matt, white, silver, steel-colored
- Presentation on one element: 1.25m

Decorative shelves, like this DIY project from Alberts, solve space problems and beautify the living space.