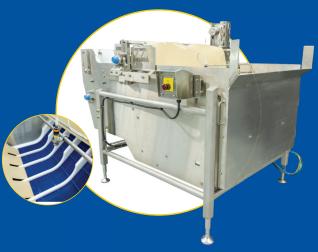

### **Reject System**

#### QUALITY ASSURANCE

- Modular design
- Reduced setup times
- Stainless Steel Construction
- Better overall hygienic design
- Multiple recipes for multiple SKUs
- Processes up to 100 pieces/minute/lane
- Can be manufactured with 1 to 10 lanes
- Custom-engineered solutions
- Machine Vision available for most products
- Tool-free removal and installation of Reject Module