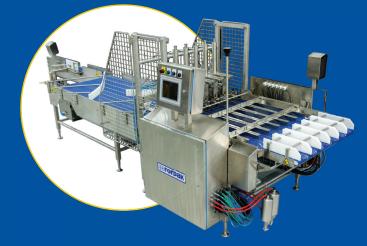

### Laner

#### **CREATING PRODUCT LANES & ROWS**

- Transfer product into lanes & rows from any product presentation
- Can be sold as an independent machine
- Processes up to 100 pieces/minute/lane
- Can be manufactured with 2 to 10 lanes
- Independent belt control up to six lanes
- Modular plastic or SS belting
- Wash-down design
- Stainless steel construction
- Custom-engineered solutions