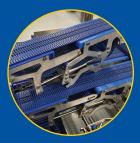

### Laner

#### **CREATING PRODUCT LANES & ROWS**

- Transfer product into lanes & rows from any product presentation
- Can be sold as an independent machine
- Processes up to 100 pieces/minute/lane
- Can be manufactured with 2 to 10 lanes
- Independent belt control up to six lanes
- Modular plastic or SS belting
- Wash-down design
- Stainless steel construction
- Custom-engineered solutions