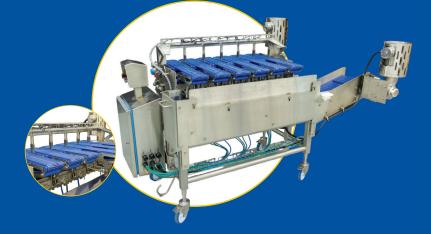

### Laner

#### **CREATING PRODUCT LANES & ROWS**

- Transfer product into lanes & rows from any product presentation
- Can be sold as an independent machine
- Processes up to 100 pieces/minute/lane
- Can be manufactured with 2 to 10 lanes
- Independent belt control up to six lanes
- Modular plastic or SS belting
- Wash-down design
- Stainless steel construction
- Custom-engineered solutions