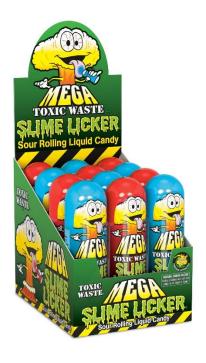

## **MEGA Slime Licker®**

From the Makers of Toxic Waste Hazardously Sour Candy®

Sour Rolling Liquid Candy!

Introducing the new Mega Slime Licker®, a sour rolling liquid candy that also colors your tongue, by the makers of Toxic Waste Hazardously Sour Candy®. The Mega Slime Licker® is available in 3 fluid ounce plastic bottles with roll-on application. Kids will love rolling the sour slime onto their tongues, coloring their tongues either blue or red, and once they lick, they will not want to stop. The product soared to popularity through TikTok with kids sharing their experience with this intriguing candy. Each Point of Purchase Display contains a mix of two flavors including Blue Razz and Strawberry and contains 12 units and carries a SRP of \$4.99. Toxic Waste® Mega Slime Licker™ is a delicious new candy that kids everywhere will be talking about! Visit booth #10918 at the Sweet and Snacks Expo to find out more information on how you can sell this amazing new item in your stores today!