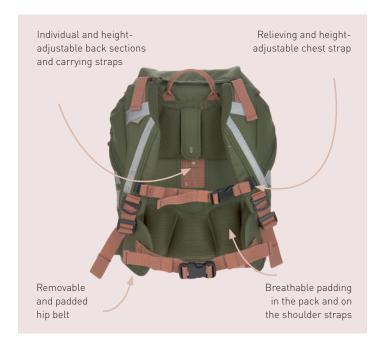

## SAFE AND VISIBLE

To ensure safety for youngsters on their way to and from school, well-placed reflectors on the front, side and shoulder strap sections make the school bag visible in the dark and in traffic. All models are also equipped with an integrated neon-colored rain cover which offers further visibility with its reflective print - and not just on rainy days!

The models in neon colors offer additional visibility with their fluorescent surfaces, during the day and at dusk.