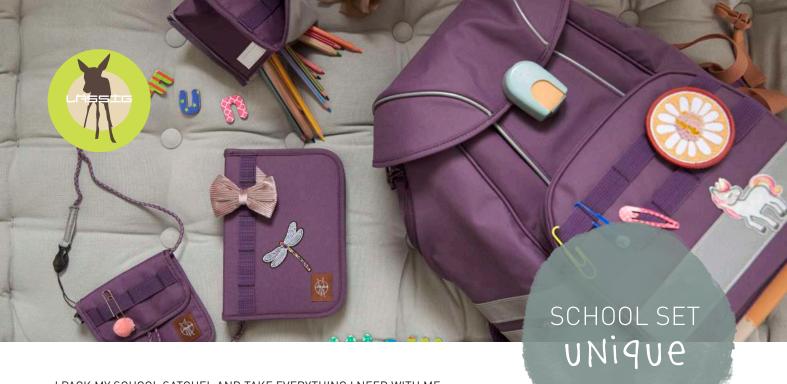

## SIMPLY UNIQUE

Why "UNIQUE"? The new school collection has what it takes including the fun factor! The school satchel set allows for creativity and freedom to design with its pendant and the two removable patches. A wide range of different pendants, patches and fabric stickers are available separately, on different topics like sport, happy, space, planet etc. The creative accessories allow children to spruce up their satchel and school accessories in an individual and stylish way.

### I PACK MY SCHOOL SATCHEL AND TAKE EVERYTHING I NEED WITH ME:

- a gym bag with reflectors and two front pockets that can be closed. The gym bag can be securely attached to the school satchel by two fasteners.
- a pencil case filled with pencils and accessories from the company Eberhard Faber
- a soft pencil case that can be designed to your liking and when open and standing on its edge, acts as a cool pencil holder!
- a chest pouch with key finder and zipped pocket for any small change necessary
- a neon colored rain cover with reflective print
- a design set consisting of a pendant and two patches

### The UNIQUE school satchel set is available in the following color variations:

Three solid colors: Olive, navy and purple Two neon versions:

Tricolor: Rose/blue/black

Blue/neon-yellow and Rose/neon-orange