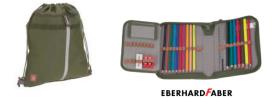

### I PACK MY SCHOOL SATCHEL AND TAKE EVERYTHING I NEED WITH ME:

- a gym bag with reflectors and two front pockets that can be closed. The gym bag can be securely attached to the school satchel by two fasteners.
- a pencil case filled with pencils and accessories from the company Eberhard Faber
- a soft pencil case that can be designed to your liking and when open and standing on its edge, acts as a cool pencil holder!
- a chest pouch with key finder and zipped pocket for any small change necessary
- a neon colored rain cover with reflective print
- a design set consisting of a pendant and two patches