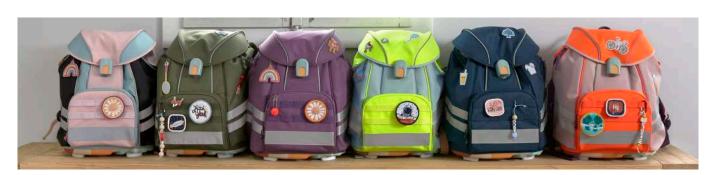

### The UNIQUE school satchel set is available in the following color variations:

Three solid colors: Olive, navy and purple Two neon versions:

Tricolor: Rose/blue/black

Blue/neon-yellow and Rose/neon-orange