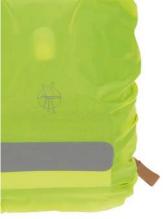

## SAFE AND VISIBLE

To ensure safety for youngsters on their way to and from school, well-placed reflectors on the front, side and shoulder strap sections make the school bag visible in the dark and in traffic. All models are also equipped with an integrated neon-colored rain cover which offers further visibility with its reflective print - and not just on rainy days!

The models in neon colors offer additional visibility with their fluorescent surfaces, during the day and at dusk.