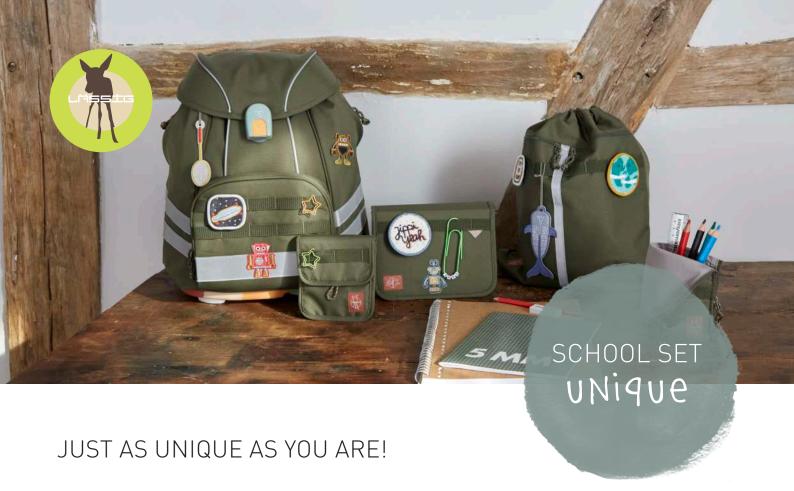

UNIQUE is the name of the new school satchel series from LÄSSIG and the name says it all! The new school collection is particularly unique – not only because of its special design and diverse features, but also through the unlimited design options it offers the proud youngsters starting school. This makes the new school satchel the best school companion and friend.

## SIMPLY UNIQUE

Why "UNIQUE"? The new school collection has what it takes including the fun factor! The school satchel set allows for creativity and freedom to design with its pendant and the two removable patches. A wide range of different pendants, patches and fabric stickers are available separately, on different topics like sport, happy, space, planet etc. The creative accessories allow children to spruce up their satchel and school accessories in an individual and stylish way.