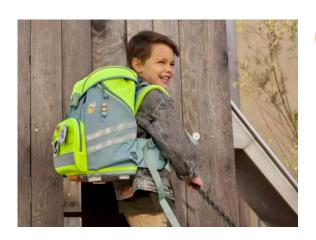

## PARTICULARLY ERGONOMIC, COMFORTABLE AND LIGHTWEIGHT

LÄSSIG's new school satchel Unique proudly bears the seal of approval from IGR e.V., which stands for a tested and ergonomic carrying system.

The school satchel adapts perfectly to its young owner: thanks to height-adjustable back sections and the carrying straps, as well as a weight distribution that is easy on the back due to a chest strap that relieves the weight and a removable hip belt. Breathable padding in the pack and on the shoulder straps guarantees comfortable wearing. The Unique school satchel scores with a weight of only 1080g and still proves to be extremely stable thanks to its reinforced base.

## SAFE AND VISIBLE

To ensure safety for youngsters on their way to and from school, well-placed reflectors on the front, side and shoulder strap sections make the school bag visible in the dark and in traffic. All models are also equipped with an integrated neon-colored rain cover which offers further visibility with its reflective print - and not just on rainy days!

The models in neon colors offer additional visibility with their fluorescent surfaces, during the day and at dusk.