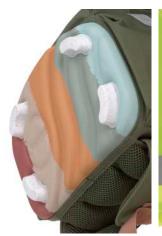

#### **CLEVERLY DESIGNED**

The UNIQUE school satchel offers plenty of room for all required learning material with a storage space of 19 liters. Heavy books can be placed close to the back and stowed securely. Further accessories can be stowed in the front compartments. A large pocket on the side holds a key finder and also offers space for a water bottle. Should any liquids leak, the eyelets incorporated in the lower pocket area will save the day. The satchel also offers a water-repellent wet pocket on the side and an insulated front pocket with enough space for a lunchbox. The rain cover can be easily stowed in the zipped compartment of the hood. A drawstring locks the school supplies compactly stowed inside the satchel.

The click closure on the lid, which is easy to operate with one hand, offers a lot of fun. Super practical and worth mentioning is also the loop on the front of the satchel that enables clothes to be attached quickly.