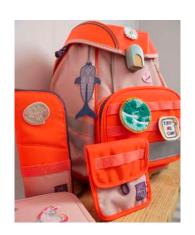

## SAFE AND VISIBLE

To ensure safety for youngsters on their way to and from school, well-placed reflectors on the front, side and shoulder strap sections make the school bag visible in the dark and in traffic. All models are also equipped with an integrated neon-colored rain cover which offers further visibility with its reflective print - and not just on rainy days!

The models in neon colors offer additional visibility with their fluorescent surfaces, during the day and at dusk.

## SIMPLY UNIQUE

Why "UNIQUE"? The new school collection has what it takes including the fun factor! The school satchel set allows for creativity and freedom to design with its pendant and the two removable patches. A wide range of different pendants, patches and fabric stickers are available separately, on different topics like sport, happy, space, planet etc. The creative accessories allow children to spruce up their satchel and school accessories in an individual and stylish way.