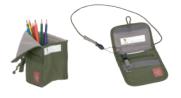

### I PACK MY SCHOOL SATCHEL AND TAKE EVERYTHING I NEED WITH ME:

- a gym bag with reflectors and two front pockets that can be closed. The gym bag can be securely attached to the school satchel by two fasteners.
- a pencil case filled with pencils and accessories from the company Eberhard Faber
- a soft pencil case that can be designed to your liking and when open and standing on its edge, acts as a cool pencil holder!
- a chest pouch with key finder and zipped pocket for any small change necessary
- a neon colored rain cover with reflective print
- a design set consisting of a pendant and two patches