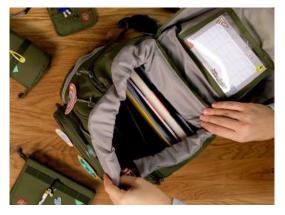

#### **CLEVERLY DESIGNED**

The UNIQUE school satchel offers plenty of room for all required learning material with a storage space of 19 liters. Heavy books can be placed close to the back and stowed securely. Further accessories can be stowed in the front compartments. A large pocket on the side holds a key finder and also offers space for a water bottle. Should any liquids leak, the eyelets incorporated in the lower pocket area will save the day. The satchel also offers a water-repellent wet pocket on the side and an insulated front pocket with enough space for a lunchbox. The rain cover can be easily stowed in the zipped compartment of the hood. A drawstring locks the school supplies compactly stowed inside the satchel.

The click closure on the lid, which is easy to operate with one hand, offers a lot of fun. Super practical and worth mentioning is also the loop on the front of the satchel that enables clothes to be attached quickly.